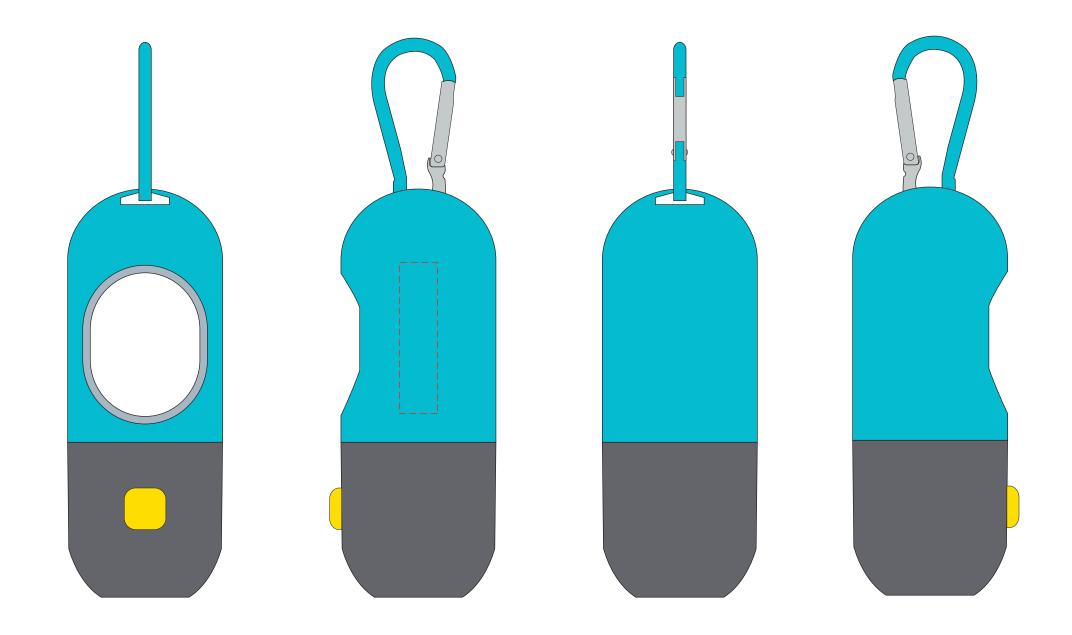

#### **Product Colour**

PMS 3115c

LED Dog Waste Dispenser 41 mm \* 108 mm Branding Method: Printed

## Logo Size

Max Logo: 40\*10 mm